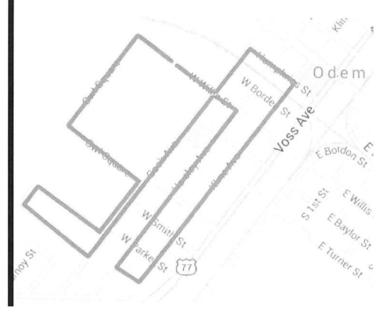

Where: Through the neighborhoods around Odem, TX

# Approximate Parade Route: 3.5-6 miles