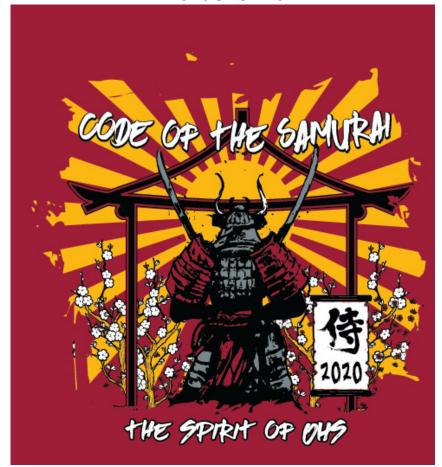

ven Rash Director of Bands Odem High School Office Phone: (361) 368-3401 ext. 105 E-mail: rashs@oeisd.org

## 2020 Marching Show Shirts

| NAME: |  |
|-------|--|
|       |  |

Each student will have a shirt ordered for them, but often we have parents/community members that request shirts as well. We are providing an opportunity to order our show shirts for this coming year over the next week. All shirts must be ordered by **Friday, October 16th.** 

The cost for students is \$15, and extra shirts are \$20/T-shirt, with additional \$2 for each size extra above XL. Shirts are made of moisture management material.

Payment may be made by personal check or money order. If you have any more questions about this please feel free to contact me by phone or e-mail. Thanks!

## **Front of Shirt**



## **Back of Shirt**



## **Order Form**

| izes Avanabie. Adu | lt Extra Small – Adult | AL, AAL(Auu    | \$2)-XXXL (Add \$4) |          |  |
|--------------------|------------------------|----------------|---------------------|----------|--|
|                    |                        | T-             | SHIRTS              |          |  |
| Item               | Quantity               |                | Cost                | Subtotal |  |
| outh Medium _      |                        | X              | \$20.00             | =        |  |
| outh Large _       |                        | X              | \$20.00             | =        |  |
| Adult Small _      |                        | X              | \$20.00             | =        |  |
| Adult Medium _     |                        |